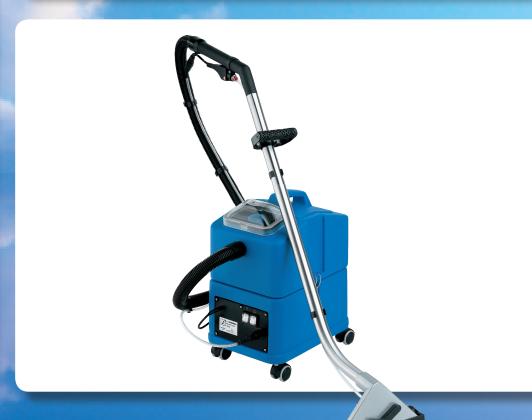

## Machine Size

300 x 420 x 530mm

Professional, injection-extraction machine for small areas of carpet, upholstery and hard floor.

- Compact machine with characteristics of larger machines
- Ideal for use in car valeting, care homes, stain spotting, hire industry and hard floor maintenance
- Machine sold complete with wand (5088), handtool (5081) and hose